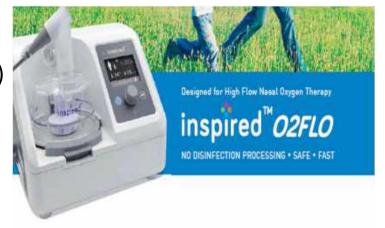

### **HFNC Machines**

PReJha will be equipping RIMS with 150 High FLow Nasal Canula Machines to treat patients having mild to severe COVID complications.

Brand - Smiths , Model - Inspired O2FLO

#### Features:

- 1) Flow rate Adult (10-60 L/min), child (2-25L/m)
- 2) Oxygen Conc accuracy +-5%
- 3) Smart Alert System
- 4) Otimal Humidity Delivery
- 5) Designed in USA, made in Hongkong