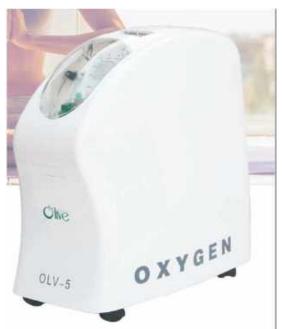

# **Portable O2 concentrators**

100 Portable Oxygen Concentrators of Olive brand

- 1. High oxygen purity 93% +-3%
- 2. France imported CECA molecular sieve
- 3. CE ISO Approved
- 4. Flow rate 0-5 L/min