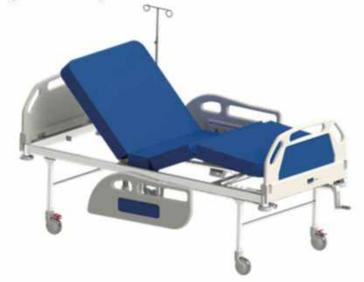

### **Full Fowler Bed**

Providing RIMS facility with Full Fowler beds setup matching international standards to make the healing a soothing journey for the patient.

Brand - Midmark & Hitech Quantity - 390 pcs

#### Features:

- 1) Smooth Crank system for easy operation
- 2) Castor wheel to add mobility
- 3) All Standard positioning available