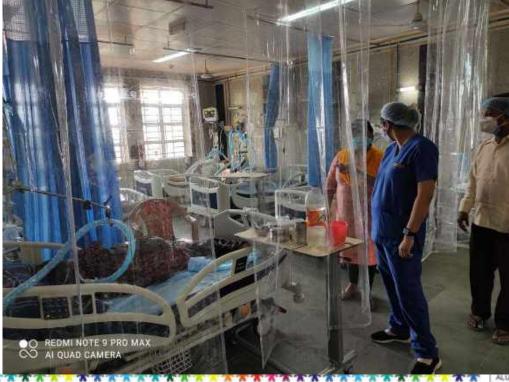

setup RIMS ICU and 6 more diagnostic labs

पत्राक- 6/पा0 (विविध)-13/2020- 344(6) /राँची, दिनांक- 19.04.2021 झारखण्ड सरकार स्वास्थ्य चिकित्सा शिक्षा एवं परिवार कल्याण विभाग

#### संकल्य

विषय:- राज्य के 6 (छ:) जिलों यथा-राँची सदर, जमशेदपुर सदर, बोकारो, देवघर, चाईबासा, एवं गुमला में COVID-19 की जाँच हेतु विशेष प्रयोगशाला स्थापित करने तथा रिम्स, राँची में 110 बेड की आई०सी०यू० इकाई हेतु वित्त नियमावली के नियम- 235 के प्रावधानों को शिथिल करते हुए एवं नियम- 245 के तहत प्रेझा फाउण्डेशन (Panilt Alunmi Reach For Jharkhand Foundation) को कार्यहित में मनोनयन तथा तत्संबंधी फाउण्डेशन एवं झारखण्ड स्टेट मेडिकल एण्ड हेल्थ इन्फ्रास्ट्रक्चर डेमलपमेन्ट एण्ड प्रोक्यूरमेन्ट कॉरपोरेशन लिमिटेड, नामकुम, राँची के साथ किए जाने वाले MoU हेतु MoU प्रारुप पर स्वीकृति।



# RIMS ICU set-up completed and handed over









# RIMS ICU set-up completed and handed over











## **ICU Bed**

Providing RIMS facility with ICU beds setup matching international standards to make the healing a soothing journey for the patient.

Brand - Stryker , Origin - USA Model - SV2 - 7500 , Quantity - 110pcs

#### Features:

- 1) One touch Bed control
- 2) Smart Egress to reduce patient fall

\*\*\*\*\*\*\*\*\*\*\*\*\*\*\*\*

3) Lindak Silent Motors





### **Full Fowler Bed**

Providing RIMS facility with Full Fowler beds setup matching international standards to make the healing a soothing journey for the patient.

Brand - Midmark & Hitech Quantity - 390 pcs

#### Features:

- 1) Smooth Crank system for easy operation
- 2) Castor wheel to add mobility
- 3) All Standard positioning available





### **HFNC Ventilat