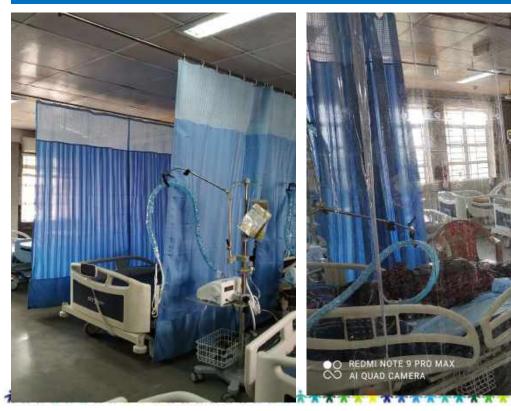

# RIMS ICU set-up completed and handed over

## **ICU Bed**

Providing RIMS facility with ICU beds setup matching international standards to make the healing a soothing journey for the patient.

Brand - Stryker , Origin - USA Model - SV2 - 7500 , Quantity - 110pcs