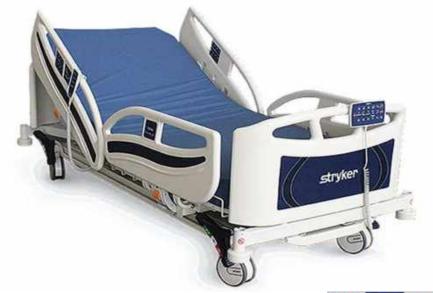

## **ICU Bed**

Providing RIMS facility with ICU beds setup matching international standards to make the healing a soothing journey for the patient.

Brand - Stryker , Origin - USA Model - SV2 - 7500 , Quantity - 110pcs

#### Features:

- 1) One touch Bed control
- 2) Smart Egress to reduce patient fall

\*\*\*\*\*\*\*\*\*\*\*\*\*\*\*\*

3) Lindak Silent Motors