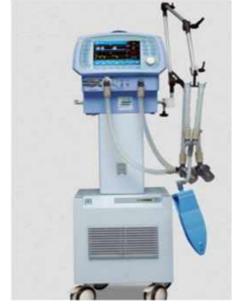

### **HFNC Ventilators**

PReJha will be equipping RIMS with feature packed Ventilators with HFNC Mode which is essential for patient having COVID complications.

Brand - SKANRAY , Model - SKAN Respiro Plus

#### Features:

- 1) Intuitive and simple interface
- 2) Covers Infant, paediatric and adult patient

\*\*\*\*\*\*\*\*\*\*\*\*\*\*\*\*

- 3) 16 Vital parameter monitoring
- 4) In-built Nebuliser