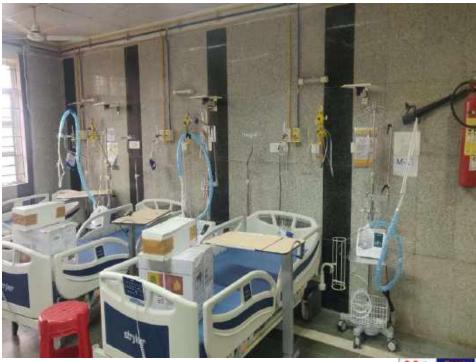

# RIMS ICU set-up completed and handed over

## **ICU Bed**

Providing RIMS facility with ICU beds setup matching international standards to make the healing a soothing journey for the patient.

Brand - Stryker , Origin - USA Model - SV2 - 7500 , Quantity - 110pcs