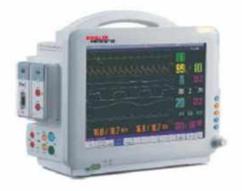

# **Multi Para Monitors**

50 Schiller Truescope Multi Para monitors with Nellcor module

- 1. Upto 7 lead ECG display
- 2. Advance Nellcor SPO2 measurement

TRUSCOPE® ultra - Q3
10.4" Modular Patient Monitor