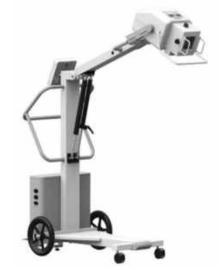

## **Portable X-Ray**

Providing facility with ultra light-weight portable X-ray Machine to be used anywhere in the hospital premises with least space constraint.

Make - Skanray , Model - SKANMOBILE

#### Features:

- 1) Ergonomically designed to suit different bed heights
- 2) Negligible Radiation Leakage
- 3) Complies to Global safety standard
- 4) Universal in design and technology i.e can be used in ICU, Operation Theatre etc.